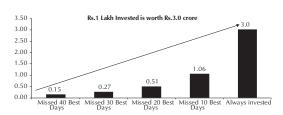

Please find below an illustration of how staying invested over a longer period of time would have helped build wealth for you through the power of compounding.

\*Rs.1,00,000 invested since inception of the Sensex (Apr 1979) and stayed invested for all days till September 30, 2020, is worth ₹ 3.0 crore. Data Source: Bloomberg; Computation: In house.